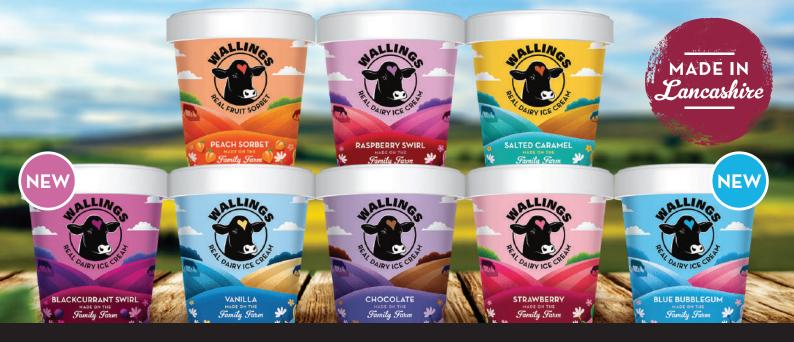

## WALLINGS REAL DAIRY ICE CREAM

| MODEL                    |    | DESCRIPTION          |     |  |  |  |
|--------------------------|----|----------------------|-----|--|--|--|
| IC100SCEB                |    | WHITE CURVED LID     |     |  |  |  |
| DIMENSIONS (MM)<br>H W D |    |                      |     |  |  |  |
| 800                      | 57 | 70                   | 570 |  |  |  |
| WEIGHT                   |    | CAPACITY             |     |  |  |  |
| 37KG                     |    | 50 LTR (114 X 120ML) |     |  |  |  |