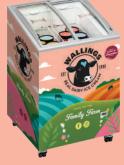

## **FREEZERS**

| MODEL           |     | DESCRIPTION          |                |        |  |
|-----------------|-----|----------------------|----------------|--------|--|
| UF50GCP         |     |                      | WHITE - CANOPY |        |  |
| DIMENSIONS (MM) |     |                      | IM)<br>D       | WEIGHT |  |
| 657             | 570 | 530                  |                | 42KG   |  |
| SHELVES         |     | CAPACITY             |                |        |  |
| 3               |     | 50 LTR (114 X 120ML) |                |        |  |