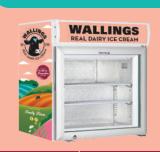

| MODEL     |              |                       | DESCRIPTION    |          |  |
|-----------|--------------|-----------------------|----------------|----------|--|
| UF100GCP  |              |                       | WHITE - CANOPY |          |  |
| DIME<br>H | IMENSIONS (M |                       |                | ) WEIGHT |  |
| 890       | 610          | 555                   |                | 54KG     |  |
| SHELVES   |              |                       | CAPACITY       |          |  |
| 3         |              | 116 LTR (252 X 120ML) |                |          |  |